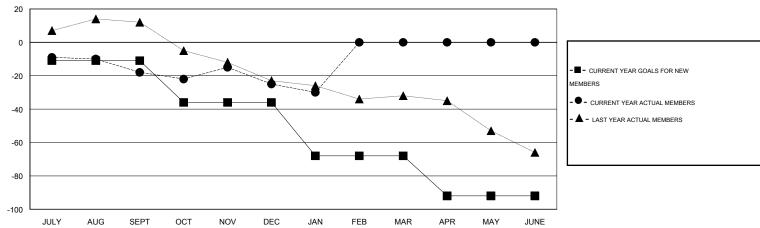

## GOALS AND ACTUAL MEMBERS CUMULATIVE

| DROPPED CLUBS: 0  DROPPED MEMBERS |               | 33 CLUBS OF 55 ADDED 1 OR MORE NEW MEMBERS | GENDER DISTRIBUTION  MALE 1,448 (78.40%)  FEMALE 399 (21.60%) |            |  |
|-----------------------------------|---------------|--------------------------------------------|---------------------------------------------------------------|------------|--|
| DECEASED CLUB CANCELLED OTHER     | 16<br>0<br>85 | CLICK HERE FOR HEALTH ASSESSMENT DATA      | FAMILY UNIT MEMBERS HEAD OF HOUSEHOLD                         | 332<br>164 |  |
| TOTAL                             | 101           |                                            | NON-HEAD OF HOUSEHOLD                                         | 168        |  |

## GMT: JERRY SMITH LOCATION OHIO GMT CA 1

|                       |                  | Clubs               |                            |                             |                       |                    | Members               |                              |                             |
|-----------------------|------------------|---------------------|----------------------------|-----------------------------|-----------------------|--------------------|-----------------------|------------------------------|-----------------------------|
| RESULTS FOR 2013-2014 |                  |                     |                            |                             | RESULTS FOR 2013-2014 |                    |                       |                              |                             |
| QUARTER               | NEW CLUB<br>GOAL | ACTUAL NEW<br>CLUBS | ACTUAL<br>DROPPED<br>CLUBS | ACTUAL NET<br>GAIN/<br>LOSS | QUARTER               | NEW MEMBER<br>GOAL | ACTUAL NEW<br>MEMBERS | ACTUAL<br>DROPPED<br>MEMBERS | ACTUAL NET<br>GAIN/<br>LOSS |
| JULY/AUG/SEPT         | 0                | 0                   | 0                          | 0                           | JULY/AUG/SEPT         | -11                | 22                    | 40                           | -18                         |
| OCT/NOV/DEC           | 0                | 0                   | 0                          | 0                           | OCT/NOV/DEC           | -25                | 40                    | 47                           | -7                          |
| JAN/FEB/MAR           | 0                | 0                   | 0                          | 0                           | JAN/FEB/MAR           | -32                | 9                     | 14                           | -5                          |
| APR/MAY/JUNE          | 0                | 0                   | 0                          | 0                           | APR/MAY/JUNE          | -24                | 0                     | 0                            | 0                           |